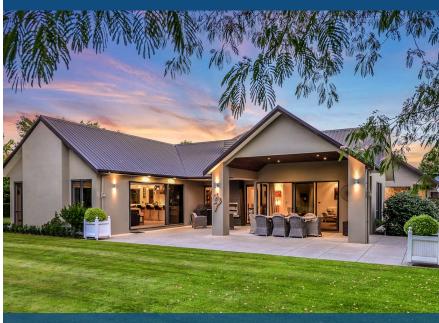

## Your home is worth more with Lugton's

In a demand location with understated charm and simplicity, this architectural, Master Built property delivers living at its very best. This tasteful yet practical design evokes a sense of timeless style and incorporates many unique features. The clever layout provides an unmistakable journey of spaciousness throughout the 370sqm home. Upon entry you know you've arrived at a special home. A dual American Oak floored foyer leads to the generously proportioned living zones. Formal and informal livings effortlessly flow for large scale entertaining whilst the sleek kitchen and scullery provide fantastic cooking facilities. Designed with entertaining in mind, you are spoilt for choice. You can dine alfresco by the warmth of the outdoor fire or under the sheltered, shuttered portico. The calming master suite is a real retreat. Positioned in its own west wing, featuring doors that connect with the stunning established grounds. A further three bedrooms plus office are located on the east wing, along with the main bathroom and powder room. The property features underfloor heating, Brivis ducted heating system and Santa Fe Honey Comb R. V. rated blinds. The established 7330sqm of park like leafy grounds provide a tranquil oasis. The property also incorporates a large garden shed, dog wash bay and tanks with rain water supply. Positioned in a demand northern location, within excellent school zone and close proximity to the expressway. The pictures tell a story but seeing is believing - prioritise your viewing. The chattels list is extensive - please download the property file for further information. To download the property files please copy & paste the below link into your browser: