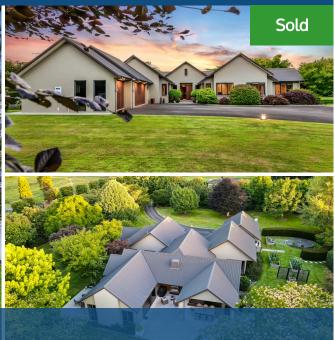

## Your home is worth more with Lugton's

In a demand location with understated charm and simplicity, this architectural, Master Built property delivers living at its very best. This tasteful yet practical design evokes a sense of timeless style and incorporates many unique features. The clever layout provides an unmistakable journey of spaciousness throughout the 370sqm home. Upon entry you know you've arrived at a special home. A dual American Oak floored foyer leads to the generously proportioned living zones. Formal and informal livings effortlessly flow for large scale entertaining whilst the sleek kitchen and scullery provide fantastic cooking facilities. Designed with entertaining in mind, you are spoilt for choice. You can dine alfresco by the warmth of the outdoor fire or under the sheltered, shuttered portico. The calming master suite is a real retreat. Positioned in its own west wing, featuring doors that connect with the stunning established grounds. A further three bedrooms plus office are located on the east wing, along with the main bathroom and powder room. The property features underfloor heating, Brivis ducted heating system and Santa Fe Honey Comb R. V. rated blinds. The established 7330sqm of park like leafy grounds provide a tranquil oasis. The property also incorporates a large garden shed, dog wash bay and tanks with rain water supply. Positioned in a demand northern location, within excellent school zone and close proximity to the expressway. The pictures tell a story but seeing is believing - prioritise your viewing. The chattels list is extensive - please download the property file for further information. To download the property files please copy & paste the below link into your browser: