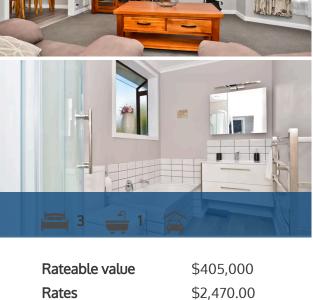

## ♀ 15 Alanbrooke Place, Beerescourt

Welcome to 15 Alanbrooke Place in the ever popular neighbourhood of Beerescourt. If you're looking for a home that will go the distance. . . then you cannot beat a 1950s weatherboard home. This sunny one level home has been stretched out in the 1970s to include a 2nd lounge - which links to a nice deck perfect for the evening drinks. Lifestyle coupled with convenience describes this to a tee - close to schools, buses, doctors, chemist, shops, parks and just minutes to the City/The Base and more. The owners have installed a stunning new kitchen that will show off your appliances, extras include HRV, gas hot water, heat pump, new drapes, carpets and hardwood flooring - and to top it off, they will throw in the washing machine and clothes drier. For busy families - there's a 2nd toilet. Quick possession is an option here, so make sure you get along to this quiet cul-de-sac fast - and check out all this superb location has to offer. Call Lisa Sigley on 021722281 www. lisasigley. com