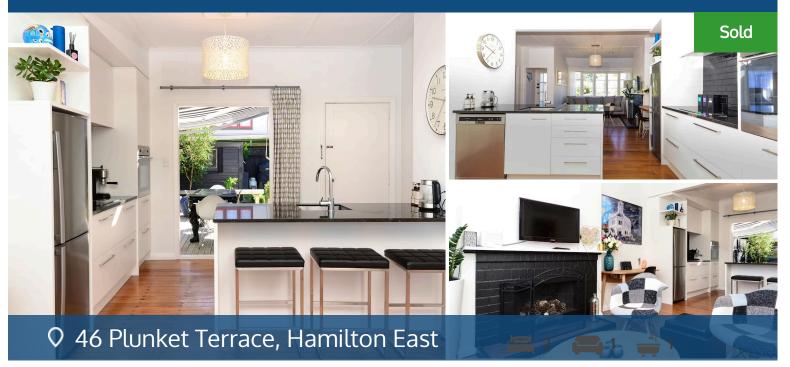

Delivering Hayes Paddock hospitality and all the benefits of a central Hamilton East location, this endearing character classic is hard to fault. Repurposed for modern life, the interior has been opened up for warm enjoyment and daily convenience. Everyone can spend time together, dine, entertain and relax. Style and personality create vibrancy and the tasteful composition of contemporary aesthetics and revamped retro glam features make the home perfectly attuned to modern lifestyles. A wash of neutral colours accentuates its lustrous native timbers. The two double bedrooms are restful sanctuaries that share a bathroom. There is a separate laundry and the home is Healthy Homes and Insulation compliant. The trim-kept grounds and sun-kissed deck are drawcards for summer living. There's room for backyard games on the fenced lawn which is well-suited to garden parties. Infused with historic charm, the home is full of heart and soul in a boutique area strolling distance from Hayes Common eatery, Wellington Street Beach and the riverside esplanade with walk/cycleway links to the CBD and Hamilton Gardens.