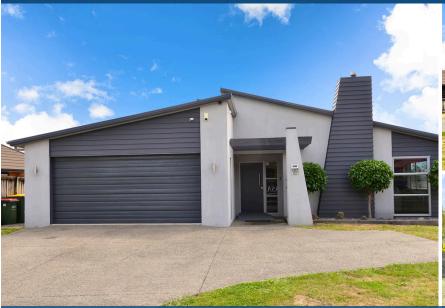

## ○ 7 Barrington Drive, Huntington

If location and style are important to you, we've found your perfect combination. Located on the cusp of Hamilton, in the beautiful and highly sought-after Huntington area, is this fantastic four bedroom, two bathroom, two lounge area, single-level freehold home. Contemporary in style, 7 Barrington Drive boasts an external facade with sloped roof tops and angled focal features. Perfect for those who want to create a sense of arrival onto their new property. Constructed to ensure an easy transition into any stage of life, the open floor plan boasts effortless living arrangements, entertaining endless amounts of natural light which cascades into the internal living areas. But that's not all. If indoor-outdoor flow is what you're after, this property has it in spades. The kitchen, dining and lounge areas transition seamlessly onto the spacious outdoor deck, where you'll overlook the well-groomed, easy-care garden. Coupled with the interconnected rooms, which can be easily opened or separated with a pull of a door, this property can grow, adapt and create comfort in any situation. This family-friendly home has something for everyone, including good school areas. In-zone for the highly popular Rototuna Primary, Junior and High Schools, you'll also find an array of park and recreational areas to keep the kids, grandchildren and young at heart entertained. Rototuna Shopping Centre, medical facilities and family eateries are all an easy walk down the road, or you can escape the city via Wairere Expressway and Gordonton Road, both of which are only a short drive from your friendly neighbourhood. Properties like this don't last long! To organise your private viewing, call or email Chip today.