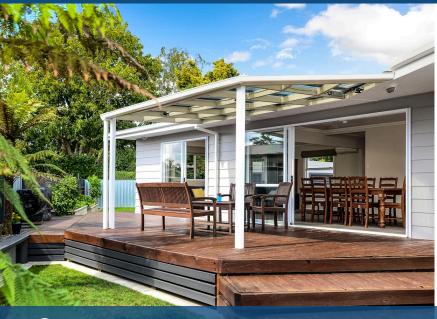

## ○ 28 Bellmont Avenue, Chartwell

Brimming with wonderful energy and warmth, and delivering a friendly ambience, your refreshed abode is the kind of cosy nest you want to come home to at day's end. It basks in all day sun and features several entertaining spaces to share with family and friends. Your home presents exceptionally well and shows all the signs of having been lavished with love and care. Your family can step with ease into a home that is renovated indoors and out and brought to market in peak condition. Insulated in ceiling, floor and some of the walls, ducted aircon, ventilation system and new carpet make everyday living a comfort and pleasure. Bedrooms are double glazed and the decor throughout is a neutral colour palette so you can move right in. A profusion of glazing in the kitchen draws in plenty of light and the dedicated breakfast bar also has a bright outlook. The large lounge and dining zone opens to a wrap-around deck and sheltered alfresco. Lots of practicalities make this a great family home, including dual bathroom facilities and a walk-in linen cupboard.