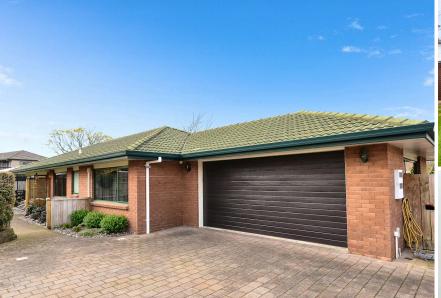

## O 23 Moreland Avenue, Pukete

If you're in the market for an awesome family home in a great location, this is a property that must be on your viewing list. Welcome to 23 Moreland Avenue in Pukete. This immaculately presented home has undergone a complete makeover creating something very special. Firstly the existing single glazed windows were replaced with double glazing and the ceiling insulation topped up. Next came new blinds and drapes and double roller blinds installed in the living area, new carpets with thick underlay and strip flooring throughout the entrance foyer kitchen and bathrooms. All the existing lights were replaced with new LED down lighting and fresh new paint throughout creates a wonderful light bright and warm environment. The kitchen has undergone a little upgrading too with the addition of new soft close cupboards and draws plus all the mod cons including quality Bosch induction cooktop, range hood and wall oven, dishwasher, water purifier and a waste disposal unit, and no makeover would be complete without bathroom and ensuite transformations. The floor plan layout and section have been designed for comfortable living all year round with spacious lounge and dining both complimented with doors leading out to ground level decking, outdoor entertaining and large well fenced yard. Stepping back inside you'll find three good size bedrooms, the renovated bathroom with separate shower and bathtub ideally suited to young families, ensuite and walk-in wardrobe in the master bedroom and internal access double garage that's been carpeted along with ceiling and door insulation installed. Other noteworthy features include two heat pumps, USB outlet in the kitchen, new quality porcelain toilet suites, large custom made rustic garden shed and a smaller garden shed and enough off street parking for several vehicles.