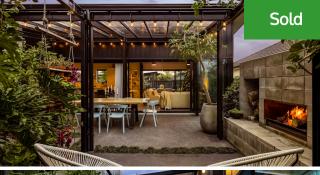

## O 31 Brad Avenue, Flagstaff

Cool, calm and courtyard-connected, your 270m2 home outshines from all angles. Master-built in 2017 by reputable Burns Construction, it is infused with a dynamic industrial design aesthetic that moves it beyond the concept of suburban home and into the realm of sanctuary. An entertainer's dream, your beautiful urban oasis takes family and guests on a journey the moment they step through the front door and head down the double-glazed hallway. The central courtyard is integral to everyday life, providing a third living area and a stunning venue in which to relax or socialise. This hub of the home makes hosting effortless and is designed to optimise your alfresco pastimes. The built-in fire lends a warm dimension to outdoor gatherings, lush greenery enhances the resort-like vibe and large ranchsliders blur the line between indoors and out. Premium living and entertaining options also include an open plan environment and a separate lounge. Four intelligently clustered bedrooms provide spacious accommodation for your family. Both the on-point bathroom and ensuite are tiled and luxurious, and storage is generous. Double wardrobes feature in the children's bedrooms and your master suite has a walk-in.