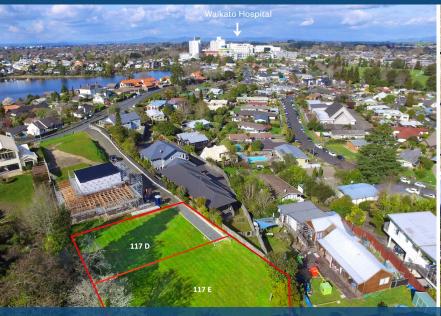

## O 117E Lake Crescent, Hamilton Lake

This Hamilton central section provides a 418 sqm footprint, giving you a blank canvas to work with and a prized address that places you near Hamilton Lake, the Waikato Hospital and amenities. There is nothing more satisfying than moving into a home that you've built and is uniquely yours. Building from scratch is the best way of creating a home that matches your style and personality. You can tailor your environment to your own needs and take advantage of all the latest technologies and trends. A custom-built house also offers performance benefits that only a new home can. Forget the hassle of renovation and the hunt for the 'right' home because this superb canvas is the start of something truly special for your family.