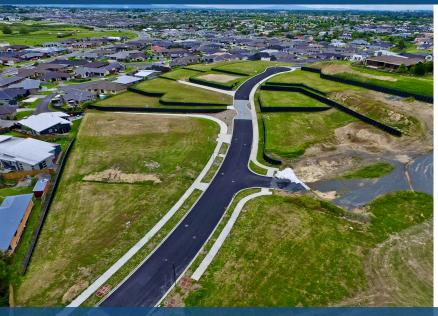

## O Lot 22 Drower Glen - Stage 3, Flagstaff

- 9 sections available in this very sought after Hamilton City Northern suburb location
- Some elevated sections with panoramic views available
- Flat easy to build on private sections also available
- Titles available
- Building covenants apply
- In zone for Rototuna Junior High School
- Close proximity to Rototuna Shopping Centre and proposed new retail centre
- Very handy to New Borman Road Primary School currently under construction
- Sections priced from \$430,000 +