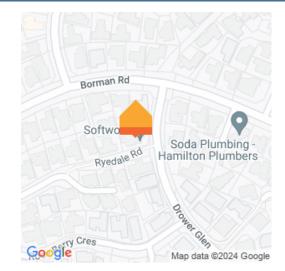

## O Lot 22 Drower Glen - Stage 3, Flagstaff

- 9 sections available in this very sought after Hamilton City Northern suburb location
- Some elevated sections with panoramic views available
- Flat easy to build on private sections also available
- Titles available
- Building covenants apply
- In zone for Rototuna Junior High School
- Close proximity to Rototuna Shopping Centre and proposed new retail centre
- Very handy to New Borman Road Primary School currently under construction
- Sections priced from \$430,000 +