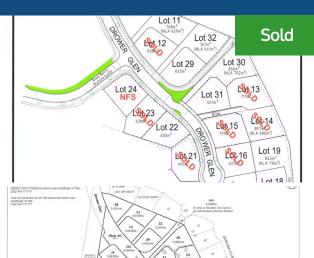

## O Lot 22 Drower Glen - Stage 3, Flagstaff

- 9 sections available in this very sought after Hamilton City Northern suburb location
- Some elevated sections with panoramic views available
- Flat easy to build on private sections also available
- Titles available
- Building covenants apply
- In zone for Rototuna Junior High School
- Close proximity to Rototuna Shopping Centre and proposed new retail centre
- Very handy to New Borman Road Primary School currently under construction
- Sections priced from \$430,000 +