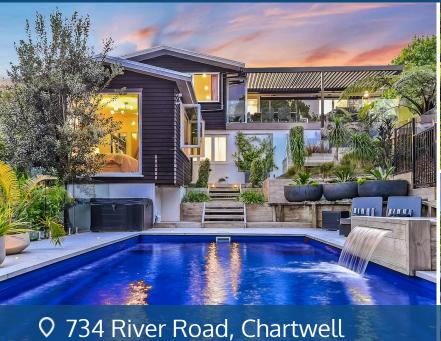

## Your home is worth more with Lugton's

OPEN HOME - WEDNESDAY 21ST DEC. 5. 00PM - 6. 00PM

Experience the sheer luxury of this immaculate, meticulously refurbished River Road residence in a prized and well-connected neighbourhood close to Waikato Diocesan, Day's Park and local shops. It has a striking aesthetic indoors and out, and huge family appeal. Lee Burton of Landscape Designs has done wonders to the large 1158sqm section that backs on to a gully enriched by feijoa and citrus trees. The staycation vibe of the outdoor environment is enhanced by a saltwater pool with a waterfall effect added by the current owners, masses of tiered decking, lush greenery, a new Masport fireplace, a spa pool, and a stunning alfresco crowned by rain sensor sky louvres installed just a year ago. This area is enormously inviting and created for halcyon summer days and heightened entertaining. Indoors is equally impressive. The sleek, remodelled kitchen, designed by Kitchen Studio, is fitted with Miele appliances and comes with a fiveyear warranty. The Masport Log Burner in the Living area creates an ambience with its flame - while providing heat throughout in those cooler months. Breakout spaces cater to everyone's activities and four generous bedrooms provide for a growing family. The full main bathroom is a beautifully refreshed, tiled space with a shower, bath and toilet. There is a guest powder room and an ensuite off the downstairs master bedroom. The studio room off the garage is an asset. Polished native timber floors provide a rich lustre to the modernised interior. Most of the joinery has been replaced with double-glazing. Secured behind and electric gate, this beautifully detailed family home reflects an innate desire for convenience and liveability. Buyers can rest easy knowing nothing needs to be done to the beguiling residence brought reluctantly to market by relocating vendors.