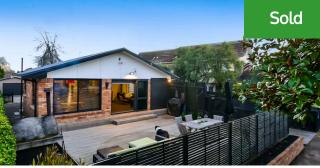

## ∇ 7 Union Street, Claudelands

Crafted with family well-being and lifestyle enjoyment in mind, this Claudelands sanctuary delights on many levels. Serious work has gone into recreating the 1960s home for modern life. Double glazed, the brick and aluminium residence has new guttering, spouting, top and bottom insulation and so much more. A highlight is the securely locked and gated outdoor entertainment precinct that serves as an important adjunct to the home. A superb space for socialising, connecting with friends and dining alfresco, outdoor living is an absolute pleasure on the large deck where you can cook pizza and chill out to your heart's content. Sliding doors and windows make this open air zone immediately accessible. Foodies will enjoy working in the stylish Homewood Kitchen with its quality Bosch appliances, gas hob and stainless steel bench-top. Generous qlazing in the living area floods this spacious room with light. The dining room is great for dinner parties. Gas heating and a Moisture Master system keep the interior warm and dry; gas infinity hot water is a welcome convenience. Two of the three bedrooms are double sized, and the third can accommodate bunk beds. The renovated laundry features a bench and storage cupboards while flooring is a mix of new carpet and attractive wooden floors. Outdoors, children and dogs can roam safely in the gated yard at the rear of the 683sqm section, enclosed by rebuilt fencing. The home is well placed on the section to allow plenty of room at the back for kids to play and gardens and fruit trees to flourish. Union Park is your rear neighbour. There is oodles of off-street parking, a single auto garage, carport and garden shed. Kerbside appeal is enhanced by a good-looking concrete driveway.