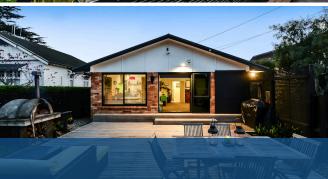

## ∇ 7 Union Street, Claudelands

Crafted with family well-being and lifestyle enjoyment in mind, this Claudelands sanctuary delights on many levels. Serious work has gone into recreating the 1960s home for modern life. Double glazed, the brick and aluminium residence has new guttering, spouting, top and bottom insulation and so much more. A highlight is the securely locked and gated outdoor entertainment precinct that serves as an important adjunct to the home. A superb space for socialising, connecting with friends and dining alfresco, outdoor living is an absolute pleasure on the large deck where you can cook pizza and chill out to your heart's content. Sliding doors and windows make this open air zone immediately accessible. Foodies will enjoy working in the stylish Homewood Kitchen with its quality Bosch appliances, gas hob and stainless steel bench-top. Generous qlazing in the living area floods this spacious room with light. The dining room is great for dinner parties. Gas heating and a Moisture Master system keep the interior warm and dry; gas infinity hot water is a welcome convenience. Two of the three bedrooms are double sized, and the third can accommodate bunk beds. The renovated laundry features a bench and storage cupboards while flooring is a mix of new carpet and attractive wooden floors. Outdoors, children and dogs can roam safely in the gated yard at the rear of the 683sqm section, enclosed by rebuilt fencing. The home is well placed on the section to allow plenty of room at the back for kids to play and gardens and fruit trees to flourish. Union Park is your rear neighbour. There is oodles of off-street parking, a single auto garage, carport and garden shed. Kerbside appeal is enhanced by a good-looking concrete driveway.