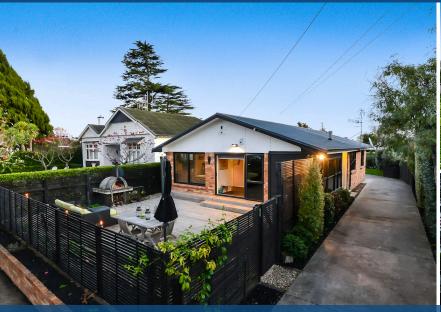

## ∇ 7 Union Street, Claudelands

Crafted with family well-being and lifestyle enjoyment in mind, this Claudelands sanctuary delights on many levels. Serious work has gone into recreating the 1960s home for modern life. Double glazed, the brick and aluminium residence has new guttering, spouting, top and bottom insulation and so much more. A highlight is the securely locked and gated outdoor entertainment precinct that serves as an important adjunct to the home. A superb space for socialising, connecting with friends and dining alfresco, outdoor living is an absolute pleasure on the large deck where you can cook pizza and chill out to your heart's content. Sliding doors and windows make this open air zone immediately accessible. Foodies will enjoy working in the stylish Homewood Kitchen with its quality Bosch appliances, gas hob and stainless steel bench-top. Generous qlazing in the living area floods this spacious room with light. The dining room is great for dinner parties. Gas heating and a Moisture Master system keep the interior warm and dry; gas infinity hot water is a welcome convenience. Two of the three bedrooms are double sized, and the third can accommodate bunk beds. The renovated laundry features a bench and storage cupboards while flooring is a mix of new carpet and attractive wooden floors. Outdoors, children and dogs can roam safely in the gated yard at the rear of the 683sqm section, enclosed by rebuilt fencing. The home is well placed on the section to allow plenty of room at the back for kids to play and gardens and fruit trees to flourish. Union Park is your rear neighbour. There is oodles of off-street parking, a single auto garage, carport and garden shed. Kerbside appeal is enhanced by a good-looking concrete driveway.