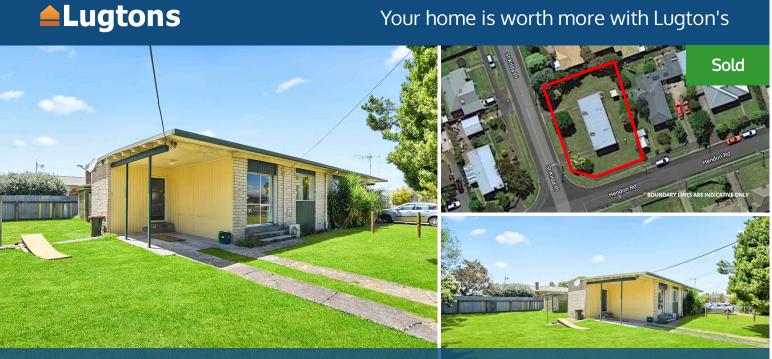

## ○ 5A and 5B St Kilda Place, Fairview Downa

Keen eyes will see great opportunity to develop, landbank and capitalise on this central property. Two well-established brick units occupy the flat 854sqm site. One is currently tenanted at \$300pw and the other is vacant. Income earning potential is more than \$600pw. Each unit has two bedrooms, open plan living, a laundry area, a bathroom and direct access onto a carport. Location and land size are major drawcards for investors looking to develop the site. Fairview Downs has become increasingly sought after for its all-round lifestyle convenience and proximity to Wairere Expressway. Waikato University, Ruakura industries, Waikato Innovation Park and the CBD are in easy reach. The area is bordered by modern Greenhill Park and the 490ha Ruakura Superhub, one of the country's largest multi-use developments, anchored by an inland port which will include logistics, industrial, commercial and retail space. Developing or landbanking this property promises to pay dividends in future as this part of the city continues to grow and flourish. For an information pack copy and paste the below link on your web browser