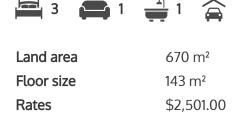

Lovingly looked after with nice liitle sweetners - airconditioning, HRV, dishwasher, modern bathroom and kitchen, big double garage, gas instant hotwater and great indoor-outdoor flow. The 3 bedrooms are all of a decent size, and the separate lounge/dining great for those needing good spaces for a busy family. The owners say that they instantly loved the kitchen, the nice tidy bathroom, nice neighbours, the sun it gets all day, the ventilation system and having everything at their fingertips