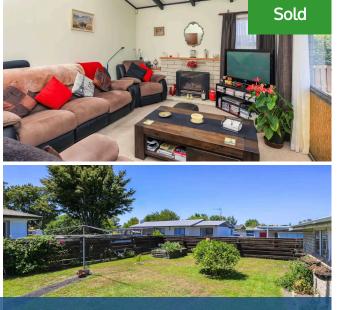

Lovingly looked after with nice liitle sweetners - airconditioning, HRV, dishwasher, modern bathroom and kitchen, big double garage, gas instant hotwater and great indoor-outdoor flow. The 3 bedrooms are all of a decent size, and the separate lounge/dining great for those needing good spaces for a busy family. The owners say that they instantly loved the kitchen, the nice tidy bathroom, nice neighbours, the sun it gets all day, the ventilation system and having everything at their fingertips