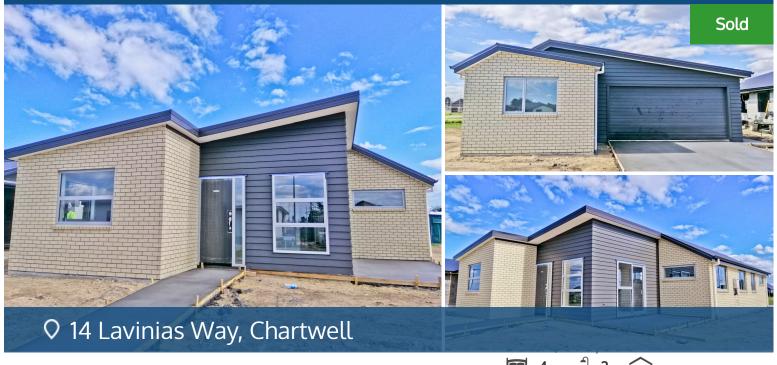

## Your home is worth more with Lugton's

- Brick & Linea weatherboard construction
- Freehold section
- 147 Sqm floor area (Approx.)
- 4 bedrooms
- 2 bathrooms (Master with Ensuite)
- Internal access double car garage
- Open plan living/dining
- Buy with as little as 5% deposit (Conditions apply)
- Expected completion 10-12 weeks (approx). Great location, close to the Waikato university and CBD as well as Rototuna/Chartwell Shopping centre. Redefining the parameters of suburban architecture, Greenhill Park heralds a new era in quality, affordable accommodation squarely aimed at first time buyers or those upgrading to their second home. We have the below home & land packages available as well