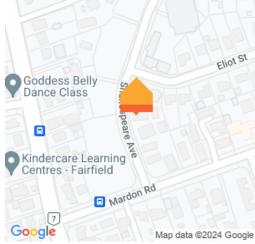

## ○ 1/6 Shakespeare Avenue, Enderley

A rare find at this price - a near new open plan free-standing townhouse with all the modern conveniences including double glazing. Set on an easy-care front section amongst similar newer homes, this linea and concrete block home delivers on looks, layout and style. Open-plan sunny living with two good size double bedrooms with a generous stylish bathroom separating the two. Fully insulated with gas hot water and heatpump plus a stainless-steel fridge to add to the mix. Affordable modern living ideal for both investors or retirees looking for value and a modern easy-care lifestyle. Close to shops and schools with a brand new daycare centre just up the road. Contact us to view this vacant property at your earliest convenience.