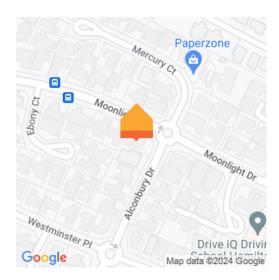

## ○ 55 Alconbury Drive, Rototuna North

Buyer confidence is derived from the spotless presentation, Rototuna connectivity and family-friendly elements of your tidy brick and Linea home. Easy to warm to, it has a sunny congenial disposition and a well-balanced floor area suited to your growing family. Seamless indoor outflow makes it a superb home for all seasons. The kitchen placement enables cooks to chat with family members and guests and serve food with ease to both the internal and external dining spaces. Entertaining is your home's forte. The alfresco is an inviting space and the scene for summer living. Two decks provide additional open-air fare. The layout allows the formal lounge to open to the family hub when the occasion demands. Bedrooms are restful retreats serviced by an ensuite and main bathroom. The laundry is separate, and the services of gas infinity hot water and heating provide instant comfort. Immaculate lawns and gardens encompass your corner site home, and the backyard is fenced for young ones and pets. You're in a perfect spot for north-city schools and all Rototuna amenities are within easy walking distance. The area is well serviced by public transport and handy to major transport networks.