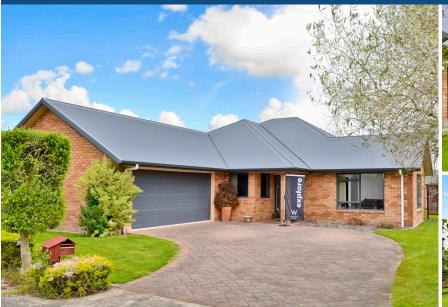

## O 23 Westminster Place, Rototuna North

Nestled in a guiet, end of cul-de-sac location in Rototuna North, your family home delivers a relaxed single-level layout with dual living areas that catch the north sun. It has been carefully lived in and offers easy maintenance of brick construction. Your lounge has a streetscape outlook and your integrated family hub seamlessly engages with the entertainment portico and tranquil backyard. All the desired accoutrements feature in your central kitchen. Your master bedroom steps outdoors onto the courtyard. It has the full complement of ensuite and walk-in robe plus a ceiling fan for summer cooling. Family bedrooms are all double-sized. Hall storage is generous and there is further storage in the double auto garage. Bathrooms and kitchens sit on tiled floors. Gas cooking, heating and on demand hot water, plus fibre broadband, enhance lifestyle enjoyment as does the great location close to Rototuna shops and schools. And with major transport routes nearby, commuting is a breeze easy. The Base is conveniently located. Cul-de-sac settings are especially suited to families as they tend to provide safe social environments for children in peaceful, friendly spots away from busy thoroughfares.