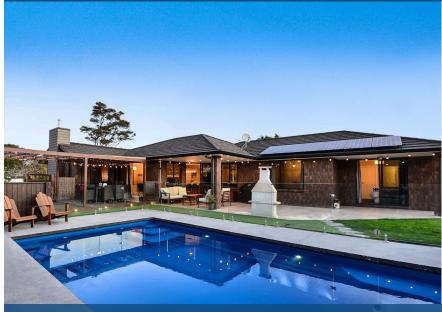

# 🛇 6 Witehira Way, Flagstaff

It's important to take time out from a busy schedule to enjoy life, and your home will help you do just that. Built in 2012 by Urban Homes, your modern family haven nestles on a large north-facing site in an exclusive Flagstaff lane. Its backyard heated swimming pool sets the tone for sunny relaxed outdoor living and provides the perfect landscape for entertaining. You can swim, dine and entertain all year round. Nothing says summer like a pool party and barbecue. The interior spreads its wings over two living areas and a family-sized suite of bedrooms, including a master retreat that connects with the great outdoors. A showpiece kitchen is the epicentre of your home, drawing family and guests together to enjoy good food and friendly banter. Dining, living and lounge all open to nature and link effortlessly with the covered alfresco. Generous storage options feature throughout, including the garage. Brick construction promises easy upkeep while unused power produced by the eco-friendly solar system can be sold back to the grid. Almost hidden off Cumberland Drive, the Witehira culde-sac exudes a sense of privacy and safety. Convenience is also a major drawcard.