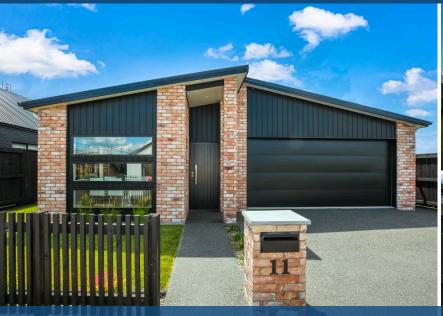

## O 11 Kibblewhite Road, Chartwell

This property boasts a modern brick exterior that is sure to impress. As you enter the property, you will be greeted by a neutral decor that is both elegant and sophisticated. The light-filled interior creates a warm and inviting atmosphere that will make you feel right at home. A convenient office nook has been thoughtfully placed to allow for a productive work-from-home setup. The living spaces are designed for relaxation and entertainment, with ample room for everyone to spread out and enjoy. Large windows throughout the property allow for plenty of natural light to fill the rooms, creating a bright and airy atmosphere. The modern kitchen is a chef's dream, with all new appliances and a discrete walk in pantry making a design that is both functional and stylish. You will love the spacious countertops, ample storage, and top-of-the-line Bosch appliances that make cooking and meal preparation a breeze. The modern bathroom is both functional and fashionable, with contemporary fixtures and fittings that are both practical and luxurious. The spa-like atmosphere will allow you to unwind and relax after a long day. The property features 3 comfortable bedrooms, including a luxurious master bedroom that is a true retreat. The master bedroom features a walk-in wardrobe, providing ample storage space, as well as an ensuite that is both spacious and elegant. This property is the epitome of modern living and also features ducted aircon adding extra comfort and functionality. Whether you are looking for a family home or a stylish investment, this property is sure to exceed your expectations. Give myself or the team a call for a viewing appointment, for property files please visit www. terryryan. co. nz