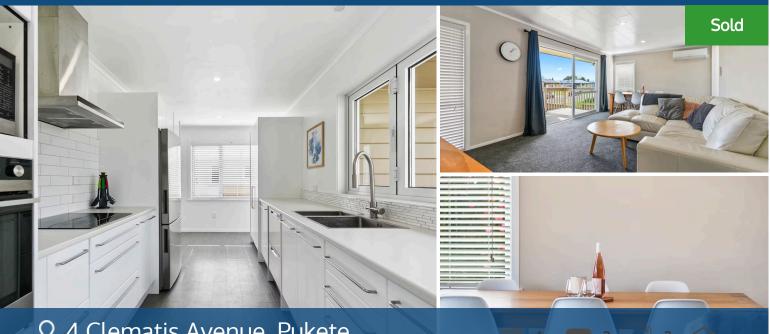

## ♀ 4 Clematis Avenue, Pukete

Full of contemporary aesthetics, your home employs numerous updated features to make life more comfortable and in tune with modern living. Major renovations have been systematically documented and range from refreshed decor, new double glazing and window treatments to the majority of the house, underfloor insulation and the addition of heat pumps, downlights, and gas infinity hot water. Your kitchen is a model of efficiency set on a vinyl plank floor. It boasts new appliances, including an induction hob, stove and rangehood, as well as dishwash drawers and water filtration. Wall movements have seen the creation of a fourth bedroom and an ensuite and walk-in robe to supplement your master bedroom. Both bathrooms are pristine and on point. There is new carpet to sink your feet into, two living areas and plenty of flexible space to use how you please. Your home embodies Kiwi living with flair. The grounds are tidy, well fenced for children and dog and provide good lawn areas for kids to let off steam. Your double garage has been fitted with an automatic door in 2021. Topping off the fantastic picture of relaxed family living is a Pukete address that assures you are close to schools, parks, river, commuter routes and The Base. Download and view the property files at https://www.propertyfiles.co. nz/property/3%20Clematis%20Ave