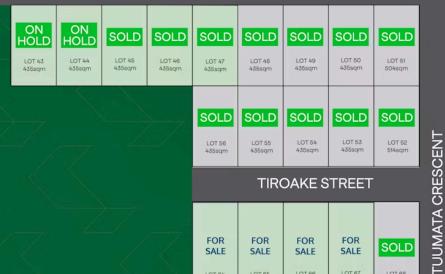

LOT 55 435sqm

LOT 56

## TIROAKE STREET

LOT 54 435sqm

| FOR<br>SALE<br>LOT 64<br>DUPLEX<br>480sqm | FOR<br>SALE<br>LOT 65<br>DUPLEX<br>480sqm | FOR<br>SALE<br>LOT 66<br>DUPLEX<br>480sqm | FOR<br>SALE<br>LOT 67<br>DUPLEX<br>480sqm | SOLD<br>LOT 68<br>568sqm        |
|-------------------------------------------|-------------------------------------------|-------------------------------------------|-------------------------------------------|---------------------------------|
| SOLD  LOT 73 480sqm                       | SOLD  LOT 72 480sqm                       | UNDER<br>OFFER<br>LOT71<br>480sqm         | FOR<br>SALE<br>LOT 70<br>480sqm           | FOR<br>SALE<br>LOT 69<br>568sqm |

TE WHATA STREET

SOLD LOT 2 DUPLEX 521sqm SOLD LOT 3 DUPLEX 520sqm FOR SALE FOR SALE FOR SALE LOT 6 DUPLEX 515sqm FOR SALE FOR SALE FOR SALE

> WALKWAY SOLD

FOR SALE

uatons

O Lot 66 Tiroake Street, Ruakura

## **Envision Your Future At Tuumata Rise**

\$576,000 Land area

480 m<sup>2</sup>

Tuumata Rise - Ruakura (off Powells Road)

Tuumata Rise is a new residential development located on the eastside of Hamilton city and is part of the exciting Ruakura Superhub estate which is currently being developed by Tainui Group Holdings. Tuumata Rise Stage 1 offers sections ranging in size from 435m2 to 621m2, suitable for one single dwelling with also a number of duplex sections available. Perfect for families, those upsizing or downsizing and those seeking a quality investment. The sections are easy to build on with flat contour. Tuumata Rise is in close proximity to the Hamilton CBD, Chartwell Square, Claudelands Park, AgResearch and the University of Waikato with a range of schooling options and also Ruakura Superhub. The new Waikato Expressway is within minutes making access north and south of Hamilton quick and easy via the Pardoa Boulevard interchange. Titles for Stage 1 are expected to issue late March 2024 (approx.)