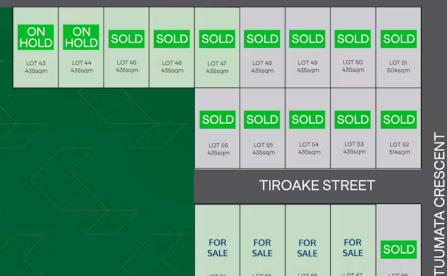

LOT 56

## TIROAKE STREET

| FOR<br>SALE<br>LOT 64<br>DUPLEX<br>480sqm | FOR<br>SALE<br>LOT 65<br>DUPLEX<br>480sqm | FOR<br>SALE<br>LOT 66<br>DUPLEX<br>480sqm | FOR<br>SALE<br>LOT 67<br>DUPLEX<br>480sqm | SOLD<br>LOT 68<br>568sqm        |
|-------------------------------------------|-------------------------------------------|-------------------------------------------|-------------------------------------------|---------------------------------|
| SOLD  LOT 73 480sqm                       | SOLD LOT 72 480sqm                        | UNDER<br>OFFER                            | FOR<br>SALE<br>LOT 70<br>480sqm           | FOR<br>SALE<br>LOT 69<br>568sqm |

TE WHATA STREET

SOLD LOT 3 DUPLEX 520sqm FOR SALE FOR SALE FOR SALE FOR SALE

FOR SALE

FOR SALE

WALKWAY SOLD

FOR SALE

SOLD LOT 2 DUPLEX 521sqm

O Lot 69 Te Whata Street, Ruakura

## **Envision Your Future At Tuumata Rise**

\$539,600 Land area

568 m<sup>2</sup>

Tuumata Rise - Ruakura (off Powells Road)

Tuumata Rise is a new residential development located on the eastside of Hamilton city and is part of the exciting Ruakura Superhub estate which is currently being developed by Tainui Group Holdings. Tuumata Rise Stage 1 offers sections ranging in size from 435m2 to 621m2, suitable for one single dwelling with also a number of duplex sections available. Perfect for families, those upsizing or downsizing and those seeking a quality investment. The sections are easy to build on with flat contour. Tuumata Rise is in close proximity to the Hamilton CBD, Chartwell Square, Claudelands Park, AgResearch and the University of Waikato with a range of schooling options and also Ruakura Superhub. The new Waikato Expressway is within minutes making access north and south of Hamilton quick and easy via the Pardoa Boulevard interchange. Titles for Stage 1 are expected to issue late March 2024 (approx.)