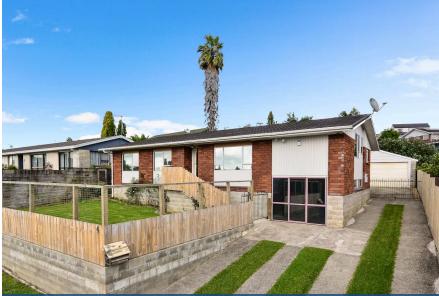

## ♀ 4 Magnolia Crescent, Nawton

Built in the 1970's, this brick 150m2 home has plenty to offer. Featuring 4 well sized bedrooms, 2 bathrooms and an HRV system, this home meets all the needs of a modern family. The 691m2 freehold section offers a single garage with workshop, extra parking spaces and a fully fenced front yard and backyard. The retained back garden is a great place to relax and sit in the shade of the multiple fruit trees. Conveniently located close to local Nawton amenities and schooling including Fraser Tech, Aberdeen school and Nawton Primary school. The commune to work and the weekend shopping trip will be a breeze with The Base and Hamilton CBD minutes away. This family home is worth a look. Contact Babak to schedule a private viewing. Download a copy of the property files here: https://www. propertyfiles. co. nz/property/738170003