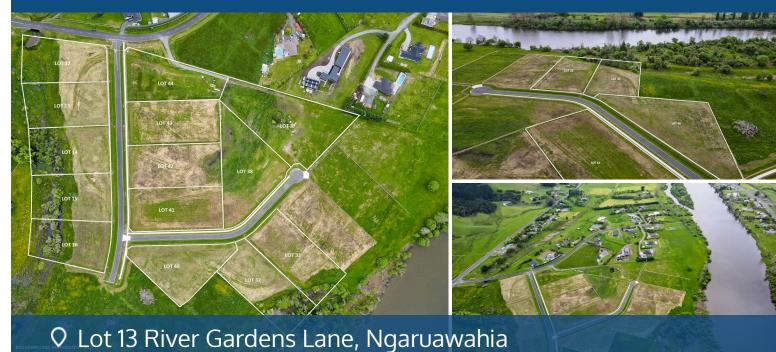

## Your home is worth more with Lugton's

Located approximately 15 minutes to Te Rapa commercial area and 10 minutes to Huntly, these 16 lifestyle sections have views of the Hakarimatas with some sections bordering the Waikato River and some with wetland plantings. •Prices range from \$490,000 to \$620,000

- •Sizes range from 4729m2 to 9352m2
- •Power and fibre located at section boundaries
- •Titles issued
- Post and rail fencing
- •Building covenants apply

For further information please contact Craig Reid 021 945 549 or email river@lugtons. co. nz