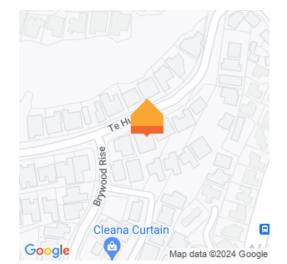

## Your home is worth more with Lugton's

O 160 Te Huia Drive, Flagstaff

Your star-studded family home is an entertainer's paradise made for effortless living, the outstanding aerated concrete panel residence has been well maintained. A polished act, your property not only creates a fantastic first impression, but also a lasting one thanks to the home's classic good looks, quality appointments and luxury feel. The stylish double glazed interior is generous in space and light, and the living areas are bathed in northern sun. Central to everyday life and entertaining is your capacious open-plan domain, anchored by a high-spec kitchen with a hidden scullery where all the hard work can take place. Your open plan domain spills onto a covered deck designed for elegant entertaining complete with a gas fireplace to add extra comfort. The deck also extends off the master suite. Your alfresco gazes over picturesque Flagstaff's rolling hills. Your master retreat is a deluxe affair with a walk-in robe and large ensuite. Your remaining three bedrooms are all double-sized, with generous storage and share the well-equipped family bathroom. Your laundry and double garage round off your complete with ample driveway parking, available to guests.