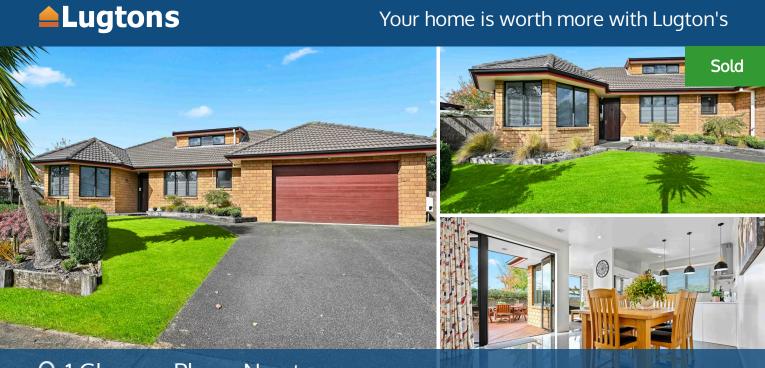

## ○ 1 Glencoe Place, Nawton

Seldom does an opportunity arise to purchase a gem like this. Set on a corner site of 620sqm (approx.), this four-bedroom Hinuera Stone home provides a great layout with excellent natural light and privacy. There is a choice of living spaces opening onto the large north facing deck, the property reveals a versatile layout to suit most family situations. The striking white lacquered kitchen and dining area which has been flawlessly updated and flows to the outdoor living space is the heart of the home. High-stud ceilings enhance this area, and a second living area provides room for the family to spread out and enjoy. The four bedrooms are large with the master including a walk-in wardrobe and ensuite. In the three additional bedrooms you will find an abundance of built ins and storage spaces. A study area is adjacent to the upstairs bedroom and the family bathroom features modern updates with double basins and there is a separate toilet. In addition to the living areas there is an internal carpeted double garage, with laundry at the rear and a solid outdoor shed/workshop with electricity and there is also substantial onsite parking. The decks and paved areas are large and perfect for outdoor living. This is a low maintenance solid, sunny, family home with central gas heating plus three additional heat pumps for winter and summer comfort. The elevated corner site is fully fenced and landscaped providing everything you need for carefree living. Located with an easy commute to Te Rapa and the CBD in a street of similar quality family homes. This home is ready for you to walk in, unpack your bags, relax, and start enjoying the ideal family lifestyle on offer. The kids will love their big new bedrooms.