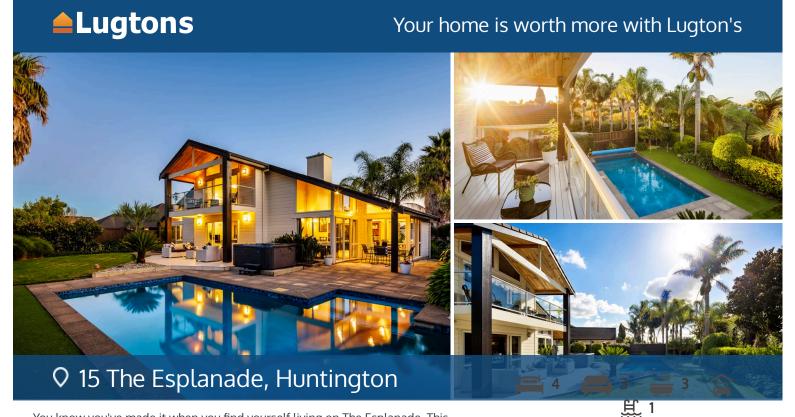

You know you've made it when you find yourself living on The Esplanade. This prestigious Huntington enclave is full of fine homes and your large residence fits right into the elite neighbourhood. Spanning 332sqm and sitting on a spacious 932sqm section, it delivers the perfection combination of size, style, and setting. Step indoors and soak up the ambience. High ceilings create a bright, airy feel, the north sun offers a warm embrace, and windows frame gully and garden views. The superbly crafted, blond pine interior has an aesthetic of its own and the interlocked timber and quality construction ensure a high-performance home. This original showhome was a flagship for Lockwood Homes. Your family will lap up the luxury of two first floor ensuite bedrooms and be especially wowed by the large master retreat, which also has a walk-in robe, a spa in the ensuite and a balcony overlooking the swimming pool and irrigated tropical-like grounds. If you love the spectacle of a beautiful sunset, this is the spot for you. A