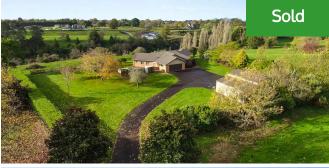

## O 233C Raynes Road, Rukuhia

Located just outside of Hamilton city, this sweeping single-level four bedroom home has been designed with family living in mind. Tucked down a right-of-way on a tranquil 4371m2, the property offers countryside peace, scenic district views and a great central location. Glenview and Tamahere are both a few minutes' drive, Hamilton Airport is close, Mystery Creek is a short trip, and Waikato River and golf courses are nearby. The Jennian home is brick with a solid presence on the landscape and superb positioning to optimise the beautiful rural views. Indoor-outdoor living is a strength and both the open-plan and formal lounge, as well as the master suite, spill onto a sunny timber deck, beckoning everyone outdoors for quiet relaxation and easy entertaining. The layout allows family members to stay connected while still enjoying their own space. Rooms throughout flow, as a family flows, in day-to-day living. The effect is a friendly warm home that's socially adept and offers plenty of potential for the new owners. There is double internal access garaging but the huge asset of a 103m2 four-bay Aztech shed, with 3 phase power, which adds great scope and versatility to this well-presented Rukuhia property.