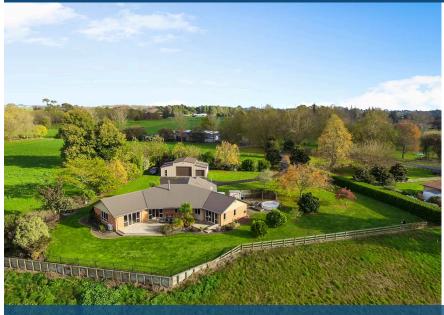

## O 233C Raynes Road, Rukuhia

Located just outside of Hamilton city, this sweeping single-level four bedroom home has been designed with family living in mind. Tucked down a right-of-way on a tranquil 4371m2, the property offers countryside peace, scenic district views and a great central location. Glenview and Tamahere are both a few minutes' drive, Hamilton Airport is close, Mystery Creek is a short trip, and Waikato River and golf courses are nearby. The Jennian home is brick with a solid presence on the landscape and superb positioning to optimise the beautiful rural views. Indoor-outdoor living is a strength and both the open-plan and formal lounge, as well as the master suite, spill onto a sunny timber deck, beckoning everyone outdoors for quiet relaxation and easy entertaining. The layout allows family members to stay connected while still enjoying their own space. Rooms throughout flow, as a family flows, in day-to-day living. The effect is a friendly warm home that's socially adept and offers plenty of potential for the new owners. There is double internal access garaging but the huge asset of a 103m2 four-bay Aztech shed, with 3 phase power, which adds great scope and versatility to this well-presented Rukuhia property.