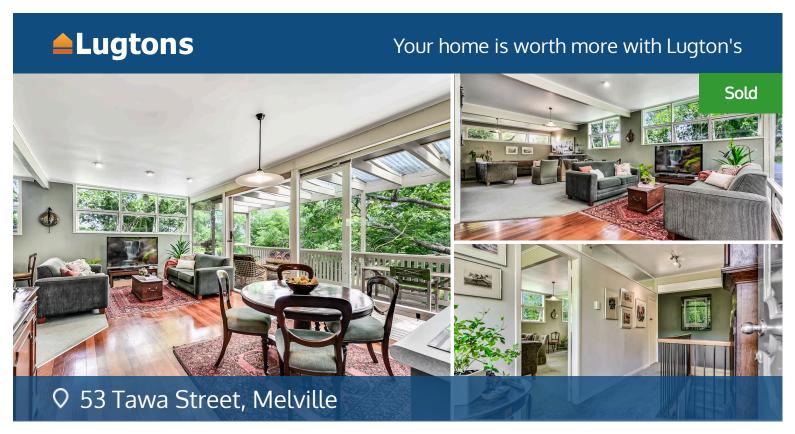

## The Timeless Charm of 1952

Welcome to 53 Tawa Street. . . come inside. Are you looking for a place with character plus potential? Well bring your grand plans here. There's some work to be done, and once you've breathed new life into it - you'll have a wonderful home on a big piece of real estate. This hidden gem is situated on a magnificent 1835m2 garden oasis with tall trees, flowers, bird life and bees. When you lounge in the family room it's like being in the tropics. Showcasing 5 bedrooms, 1 lounge upstairs, 1 large billiard room downstairs, an outside studio/or workshed, internal access single garage plus carport, ensuite, central gas heating, open fireplace, native timber floors, and an incredible living area that wraps around into the kitchen. As you step into the lounge you'll notice straight away the stunning views, the dappled light, a calming haven. The owners tell us that over 27 years they've enjoyed many parties with singing round the piano, sit down dinners with friends and happy family occasions. Entertaining outside encouraged them to cover and extend the deck in order to enjoy the lush surroundings more. Moving here you'll find the benefits of being able to cycle into the city, walk to Waikato Hospital and after hours stroll around nearby Hamilton Lake. Amble up to 53 Tawa Street to be refreshed by the paradise of this setting, its flowers and foliage create a wonderland you'd never know is there!