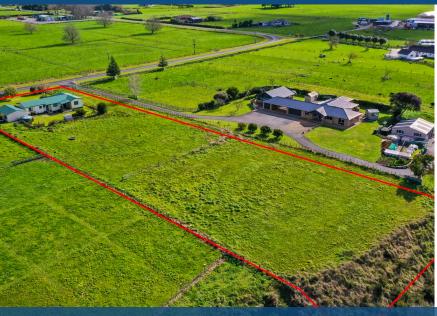

## O 417 Bedford Road, Te Kowhai

UNDER CONTRACT: Welcome to 417 Bedford Road. . . in the heart of the ever-popular Te Kowhai Village. On the market for the first time EVER. This gentle, grassed lifestyle 8400m2 block comes complete with your 1990s Jennian home - 4 bedrooms, 2 bathroom, 2 living, double garage plus rumpus/games room. The owners say that the kids loved growing up here, they love how friendly the neighbours are, feel secure, have found the outside room very handy, and that everything they've needed is in the Te Kowhai Village. Picture yourself living in one of the Waikato's most sought after country communities - the Te Kowhai School is in super demand, the walk-way at the boundary is relaxing and fun for the children, the quick trip into Te Rapa The Base, and the possibilities of everything you could do on the 8400m2 lifestyle land. Water is by Rain (tank) and there's a "water well" for the troughs and hose. Maybe "we are locals "sounds a bit like you? You can't waste any time, this is a "must see". Call Lisa Sigley on 021722281 to view today. www. lisasigley. com

Land area $8400 \text{ m}^2$ Rateable value\$865,000Rates\$2,470.00