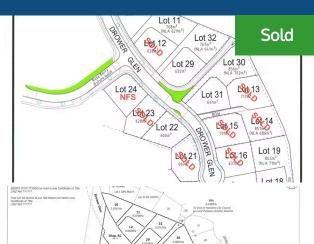

## O Lot 30 Drower Glen - Stage 3, Flagstaff

- 9 sections available in this very sought after Hamilton City Northern suburb location
- Some elevated sections with panoramic views available
- Flat easy to build on private sections also available
- Titles available
- Building covenants apply
- In zone for Rototuna Junior High School
- Close proximity to Rototuna Shopping Centre and proposed new retail centre
- Very handy to New Borman Road Primary School currently under construction
- Sections priced from \$430,000 +