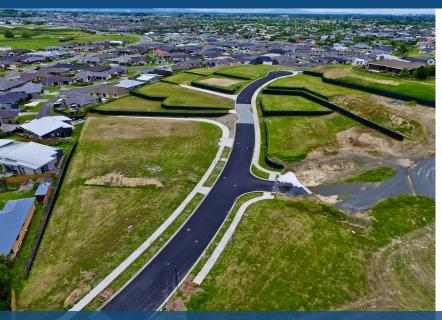

## O Lot 30 Drower Glen - Stage 3, Flagstaff

- 9 sections available in this very sought after Hamilton City Northern suburb location
- Some elevated sections with panoramic views available
- Flat easy to build on private sections also available
- Titles available
- Building covenants apply
- In zone for Rototuna Junior High School
- Close proximity to Rototuna Shopping Centre and proposed new retail centre
- Very handy to New Borman Road Primary School currently under construction
- Sections priced from \$430,000 +