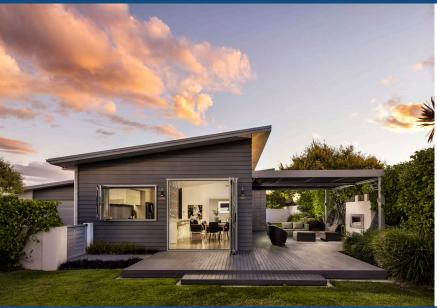

## ○ 9 Bos Crescent, Flagstaff

This sophisticated designer home embraces contemporary elegance and exudes elegance throughout. Enjoying an elevated, north-facing position in a highly sought after area, it delivers an inspired aesthetic and is the idyllic family home. A cleverly designed floor plan that is spacious and free flowing, with a focus on connectivity, with two generous living areas and master bedroom spilling out to expansive, sun-lit decking, courtyards and superb alfresco spaces. The kitchen is socially positioned for in/outdoor living. Sleek and efficient, it features a scullery and soft-close cabinetry. Spacious, light-filled work areas make food preparation and entertaining a breeze. The open plan layout includes living and dining space that can be readily adapted to suit social occasions. There is a separate media room. Bifold windows, ranch sliders and floor-to-ceiling double glazed windows provide a subtle yet powerful way of linking the home with the outdoors, and encourage the use and appreciation of the landscaped alfresco spaces, courtyards and gardens. The single level concrete block and linea dwelling has mono pitch 2. 7m ceilings, stunning polished concrete aggregate floors, gas underfloor heating throughout (garage and office exempted). A calm colour palette adorns the impeccable interiors.