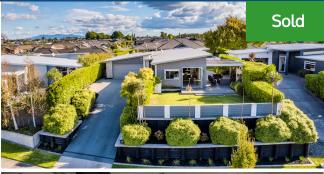

## ○ 9 Bos Crescent, Flagstaff

This sophisticated designer home embraces contemporary elegance and exudes elegance throughout. Enjoying an elevated, north-facing position in a highly sought after area, it delivers an inspired aesthetic and is the idyllic family home. A cleverly designed floor plan that is spacious and free flowing, with a focus on connectivity, with two generous living areas and master bedroom spilling out to expansive, sun-lit decking, courtyards and superb alfresco spaces. The kitchen is socially positioned for in/outdoor living. Sleek and efficient, it features a scullery and soft-close cabinetry. Spacious, light-filled work areas make food preparation and entertaining a breeze. The open plan layout includes living and dining space that can be readily adapted to suit social occasions. There is a separate media room. Bifold windows, ranch sliders and floor-to-ceiling double glazed windows provide a subtle yet powerful way of linking the home with the outdoors, and encourage the use and appreciation of the landscaped alfresco spaces, courtyards and gardens. The single level concrete block and linea dwelling has mono pitch 2. 7m ceilings, stunning polished concrete aggregate floors, gas underfloor heating throughout (garage and office exempted). A calm colour palette adorns the impeccable interiors.