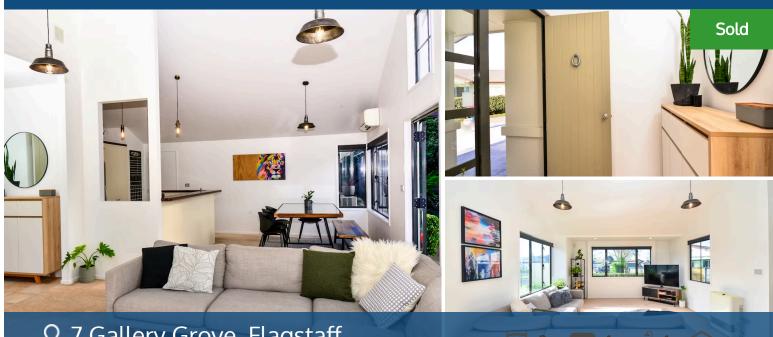

## ○ 7 Gallery Grove, Flagstaff

Get your groove on in the Grove. This immaculate property paints a beautiful picture of relaxed indoor-outdoor living. Ideal for all generations, its positioning adjacent to Endeavour Primary and zoning for Rototuna High schools ensures great family appeal, while the warm, easy nature of the home and its 542sqm grounds speak to downsizers and professionals. Its groomed appearance, clipped hedges and topiary features deliver instant eye candy. Fresh exterior and interior paintwork, and new drapes, create a cool contemporary look. Step indoors and be immersed in the friendly open-plan environment made ambient via a heat pump and gas heater. The seamless indoor-outdoor design promotes effortless entertaining and quiet relaxation in the private, fenced courtyard with a Tuscan air and sunny north-facing aspect. The master bedroom has direct access to the bathroom and the carpeted garage is internally accessed. There is additional parking on-site. The home is alarmed and benefits from HRV, gas cooking and gas hot water. Superbly placed for education and recreation, the property is footsteps from Discovery Park, walking distance to Flagstaff shops, sports amenities and the footbridge to Braithwaite Park, and very accessible to commuter routes. Builders Inspection report available