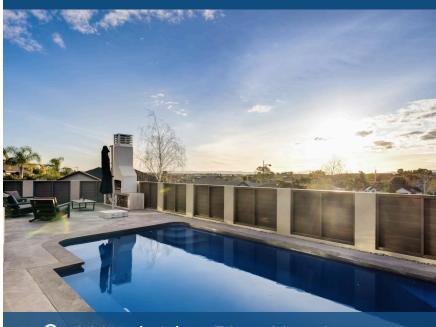

## ♀ 4 Hawkridge Rise, Huntington

A suburban masterpiece, your bespoke home delivers modern style, views, and indoor-outdoor living in big doses. Living spaces offer a seamless sophistication that flows from the lounge through to the stunning open plan domain and outdoor entertaining area. Contemporary finishes effortlessly match the style of the home and high-pitched ceilings amplify a sense of space and light. Internal and external living areas combine outdoor recreation with the comforts of a modern home, making the property an inviting haven for your family. Whether you like to entertain, have a large family, or simply want to make the most of your leisure time, your home works all angles. It is richly layered and takes outdoor living and summer fun to a fabulous level thanks to an heated inground swimming pool, expansive courtyard, portico, and built-in fire. Family and friends will enjoy sitting back of an evening, chatting around the fire, and gazing at the night sky and twinkling suburban lights. District views naturally draw the eye by day. A series of double bedrooms comfortably accommodates the kids, while you rest easy in a master bedroom with an ensuite and walk-in robe. Both bathrooms are fully tiled.