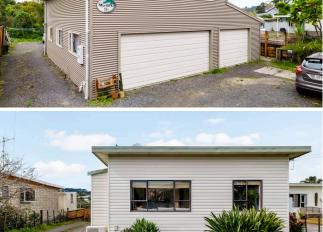

## ♀ 58 Wainui Road, Raglan

Introducing a unique property gem in Raglan! This expansive freehold section offers not just one, but two distinct homes, each with its own character and possibilities. The front dwelling exudes charm with its tidy, original two-bedroom layout. The kitchen and lounge are directed toward the coast and are sun traps in the afternoon. A metal shed adds convenient storage space, while two dedicated parking spots within the boundary ensure ease of access. Step into the rear dwelling, a modern marvel built in the 2000s initially as a holiday rental. It features a versatile downstairs area with a bedroom that doubles as a separate studio, complete with a kitchenette and ensuite for added convenience. The lower level also boasts a five-car garage, perfect for car enthusiasts or hobbyists. Venture upstairs to discover two spacious bedrooms, each accompanied by its own bathroom for privacy and comfort. The living area opens to a large deck, offering breathtaking views of majestic Mt Karioi - a sight to behold every day. This property's allure extends beyond its structures; it presents a plethora of living and renting options.