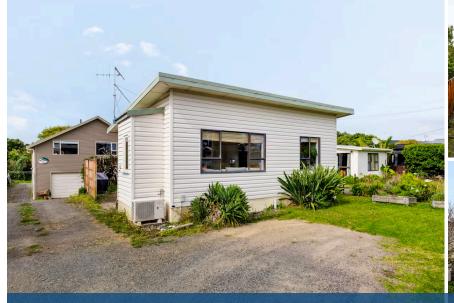

## ♀ 58 Wainui Road, Raglan

Introducing a unique property gem in Raglan! This expansive freehold section offers not just one, but two distinct homes, each with its own character and possibilities. The front dwelling exudes charm with its tidy, original two-bedroom layout. The kitchen and lounge are directed toward the coast and are sun traps in the afternoon. A metal shed adds convenient storage space, while two dedicated parking spots within the boundary ensure ease of access. Step into the rear dwelling, a modern marvel built in the 2000s initially as a holiday rental. It features a versatile downstairs area with a bedroom that doubles as a separate studio, complete with a kitchenette and ensuite for added convenience. The lower level also boasts a five-car garage, perfect for car enthusiasts or hobbyists. Venture upstairs to discover two spacious bedrooms, each accompanied by its own bathroom for privacy and comfort. The living area opens to a large deck, offering breathtaking views of majestic Mt Karioi - a sight to behold every day. This property's allure extends beyond its structures; it presents a plethora of living and renting options.