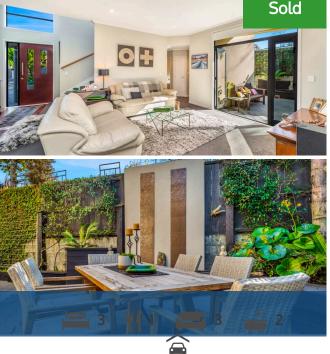

## Your home is worth more with Lugton's

This central town house reinterprets the voluptuous curves and unique architecture of Art Deco by placing them into a contemporary dwelling. This modern twist on a popular art style ensures individualism in the modern housing market. Set peacefully off the road and secured behind lockable gates, the spacious low-care home assures immense occupier confidence. The double height entrance provides a bright airy welcome into an environment that is all about easy living modernity. Relaxation and indoor-outdoor entertainment are taken care with an open plan living area, a separate dining/living room that can seamlessly join the main living doman and a private courtyard. Top-range appliances feature in the light-filled kitchen which interacts with the main living zone. Speakers outside heighten your daily living experience and give an extra edge to your entertaining. The courtyard is an inviting alfresco that encourages life outdoors among palm trees. Guests have the convenience of a downstairs powder room. Two double bedrooms and a tiled bathroom also feature at ground level. The double garage is carpeted and has an internal clothesline. The laundry is separate. Upstairs offers an extra living room, ideal for media, and presents a full master suite. Both bathrooms and the powder room feature under tile heating. Refined elegance, contemporary excellence and great flashes of character are beautifully aligned throughout this captivating town house. It is extremely tidy, engenders very little external maintenance and provides good off-street parking. The home has central location benefits and is highly suited to a lock up and leave lifestyle, or busy professionals, particularly those who work nearby at the hospital or CBD.