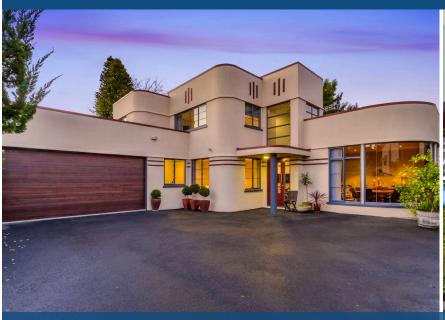

## Your home is worth more with Lugton's

This central town house reinterprets the voluptuous curves and unique architecture of Art Deco by placing them into a contemporary dwelling. This modern twist on a popular art style ensures individualism in the modern housing market. Set peacefully off the road and secured behind lockable gates, the spacious low-care home assures immense occupier confidence. The double height entrance provides a bright airy welcome into an environment that is all about easy living modernity. Relaxation and indoor-outdoor entertainment are taken care with an open plan living area, a separate dining/living room that can seamlessly join the main living doman and a private courtyard. Top-range appliances feature in the light-filled kitchen which interacts with the main living zone. Speakers outside heighten your daily living experience and give an extra edge to your entertaining. The courtyard is an inviting alfresco that encourages life outdoors among palm trees. Guests have the convenience of a downstairs powder room. Two double bedrooms and a tiled bathroom also feature at ground level. The double garage is carpeted and has an internal clothesline. The laundry is separate. Upstairs offers an extra living room, ideal for media, and presents a full master suite. Both bathrooms and the powder room feature under tile heating. Refined elegance, contemporary excellence and great flashes of character are beautifully aligned throughout this captivating town house. It is extremely tidy, engenders very little external maintenance and provides good off-street parking. The home has central location benefits and is highly suited to a lock up and leave lifestyle, or busy professionals, particularly those who work nearby at the hospital or CBD.