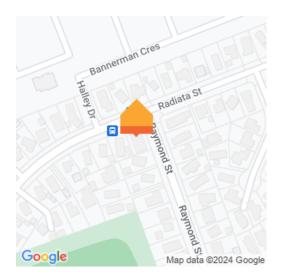

## ○ 59 Raymond Street, Fairview Downs

Outstanding in the area!

59 Raymond street is proudly sitting on a corner section, offering a nice and pleasant street view from the living and dining area. This freshly presented home offers you 4 generous bedrooms, 2 newish bathrooms (including an ensuite), 2 sunny living areas, large double garage and a beautiful garden. Love to reside in a safe and family friendly area? The owners will tell you more " we are surrounded by good and friendly neighbours". Raymond Park is within one minute walk, the highway route to Auckland or Cambridge is just two minutes away and popular Puketaha school (years 1-8) is within easy access and newly built community facilities at Greenhill Park includes retail, medical and eateries. There are two bus stops right at the corner of this house with easy access to either city centre or Chartwell Shopping centre. This property has been well maintained by the vendors and is ready for a new owner to enjoy it's beauty!