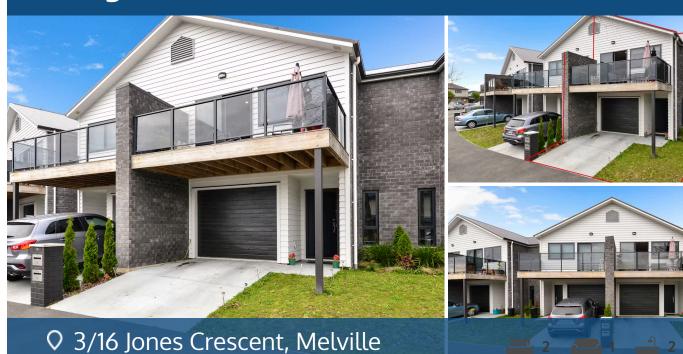

## Your home is worth more with Lugton's

Floor size

Rates

Sold

Situated just minutes from the Waikato Hospital on foot and a short drive to the CBD, first home buyers and investors will see immediate value in this property. Built in 2018 this modern 2 bedroom unit offers a lot of bang for your buck!

Downstairs you come in through the single internal access garage which also contains the laundry. To your left you will find the Master bedroom with ensuite and walk in wardrobe. The master also opens up to a low maintainance outdoor area perfect for relaxing or growing some veges. Upstairs you will find the second bedroom and bathroom, living area, kitchen and balcony

Fully insulated and double glazed, plus a large heatpump for comfortable year-round living. The spacious open plan living takes advantage of the elevated outlook and opens up to a beautiful north facing balcony, perfect for entertaining or enjoying a glass of wine and watching the sun set. Outside the garage there is space for another car off the road which is a rareity in this location. Such an ideal central location with shops, bus stops, schools, and early childhood centres so close, this is a great opportunity and won't last long. Give Sam a call today on 020 4038 1998 for more info or to book a viewing.