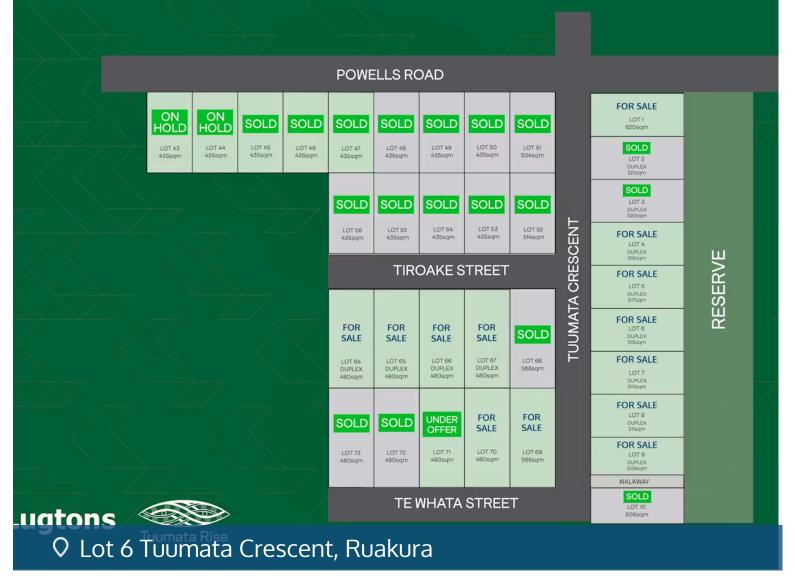

## Envision Your Future At Tuumata Rise

514 m<sup>2</sup>

Tuumata Rise - Ruakura (off Powells Road)

Tuumata Rise is a new residential development located on the eastside of Hamilton city and is part of the exciting Ruakura Superhub estate which is currently being developed by Tainui Group Holdings. Tuumata Rise Stage 1 offers sections ranging in size from 435m2 to 621m2, suitable for one single dwelling with also a number of duplex sections available. Perfect for families, those upsizing or downsizing and those seeking a quality investment. The sections are easy to build on with flat contour. Tuumata Rise is in close proximity to the Hamilton CBD, Chartwell Square, Claudelands Park, AgResearch and the University of Waikato with a range of schooling options and also Ruakura Superhub. The new Waikato Expressway is within minutes making access north and south of Hamilton quick and easy via the Pardoa Boulevard interchange. Titles for Stage 1 are expected to issue late March 2024 (approx.) Google