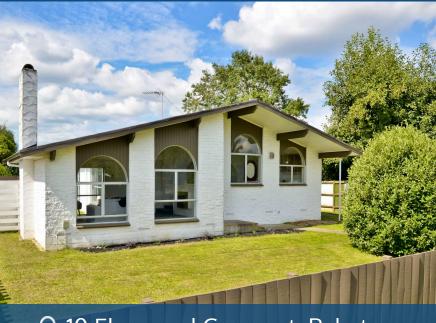

## Your home is worth more with Lugton's

Sold

10 Elmwood Crescent is a little bit kitsch and a little bit retro, arched windows and doors and high ceilings create light spaces and a warm, open feel in the family area as you move from the kitchen through to the dining into the stepdown living area. Three bedrooms, two light filled double rooms with ranch sliders, the third, a single bedroom at the end of the hall. Separate laundry, bathroom with separate toilet, good storage spaces and alcoves for your furniture. The large flat section at 696m2 has plenty of space for pets or to throw a ball out the back, there's a carport and a LIM report is available. This property suits first home buyers, investors or someone with vision to live in and upgrade over time. Zoned for Pukete School, Te Rapa School and Fraser High, call Anna on 027 544 7784 or Dave on 027 584 3364 to view.