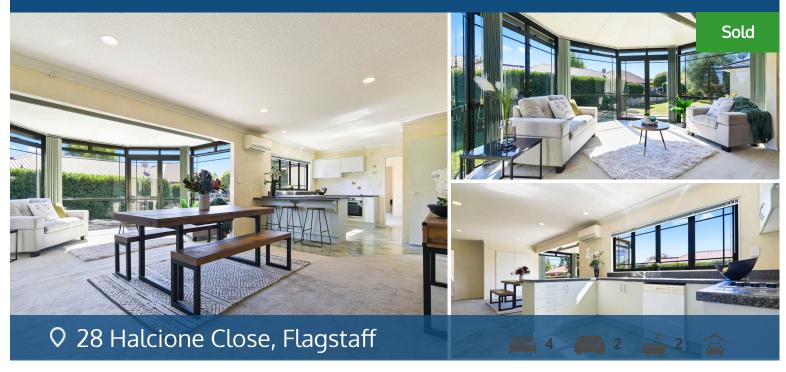

## Your home is worth more with Lugton's

Spread over 210 square metres having taken tender loving care of the same family for many years, the time has come for our vendors to relocate closer to family. Versatile to the changing seasons in family life with integrated kitchen, dining and sunroom/lounge plus a second sitting room and alternate lounge with north-facing decking lending well to family BBQs. Master ensuite and walkin wardrobe assure privacy for the parents while three additional bedrooms, main bathroom and separate toilet and independent laundry by internal access double garaging delivers convenient liveability. Sited on a 1,040sqm section set back from the road in-zone for Endeavour School and Rototuna Junior/Senior High plus amenities close-by with Flagstaff shops over the back fence. A proven performer in family-friendly living where you can enhance and add-value with a light cosmetic refreshing while keep options open for future subdivision. Time marches on from vendors now needing to move it along. Call 021 229 9779 or 0800TMJACK (865225) for viewing arrangements. For an information pack, copy and paste the below link on your web browser: https://propertyfiles. co. nz/property/663850003