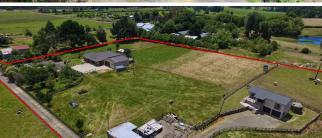

## O 19 Karakariki Valley Road, Whatawhata

It doesn't get much better! Modern 4-bedroom brick home with 2 car internal garaging and a separate 4 car garage for hobbies, cars or work from home scenarios. Plus, a separate 3 bedroom cottage with basement parking, well separated from the main house (cottage is currently tenanted). To top it all off there's a portable self-contained sleep-out for extended family, Air BNB, office, hobbies etc. All set on a prime 1. 6ha block ideal for a couple of ponies or some beefies. Tranquil country setting halfway between Hamilton and Raglan. If you're looking for an affordable lifestyle home with income or room for extended family, then you must view this amazing opportunity. Call Peter today.

Land area  $1.608 \text{ m}^2$  Floor size  $211 \text{ m}^2$ 

**Rates** \$2,609.00