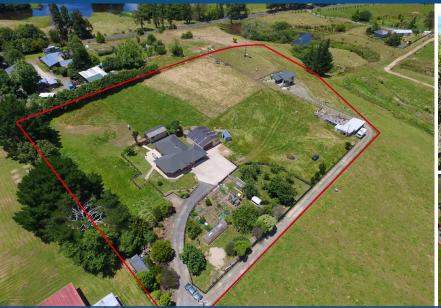

## O 19 Karakariki Valley Road, Whatawhata

It doesn't get much better! Modern 4-bedroom brick home with 2 car internal garaging and a separate 4 car garage for hobbies, cars or work from home scenarios. Plus, a separate 3 bedroom cottage with basement parking, well separated from the main house (cottage is currently tenanted). To top it all off there's a portable self-contained sleep-out for extended family, Air BNB, office, hobbies etc. All set on a prime 1. 6ha block ideal for a couple of ponies or some beefies. Tranquil country setting halfway between Hamilton and Raglan. If you're looking for an affordable lifestyle home with income or room for extended family, then you must view this amazing opportunity. Call Peter today.

Land area  $1.608 \text{ m}^2$  Floor size  $211 \text{ m}^2$ 

**Rates** \$2,609.00