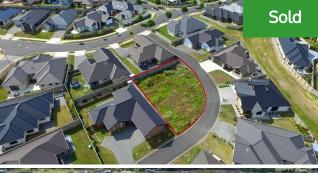

## Q 4 Buckley Way, Flagstaff

The vendor's have instructed me to sell this prime section in an excellent location. Flagstaff North, the fastest growing area in Hamilton with prestigious schools, early child centres, shops & amenities nearby. This perfectly positioned section is only a short walk away from the Hare Puke destinations playground where the future new primary school is just a footstep away as well. Situate yourself here in Hamilton north as estimated \$18m community hub which will provide not only education, lifestyle shops and transport efficiency. You will find yourself only a short driving distance away from easy access points for The Rototuna Shops & The Base Te Awa. Geo technical report is available. Call me on 027 309 5071 for a personal viewing or more information on this section.

Land area

502 m<sup>2</sup>