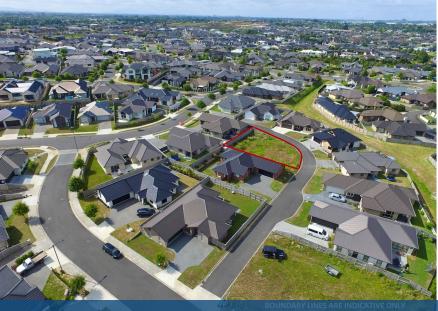

## Q 4 Buckley Way, Flagstaff

The vendor's have instructed me to sell this prime section in an excellent location. Flagstaff North, the fastest growing area in Hamilton with prestigious schools, early child centres, shops & amenities nearby. This perfectly positioned section is only a short walk away from the Hare Puke destinations playground where the future new primary school is just a footstep away as well. Situate yourself here in Hamilton north as estimated \$18m community hub which will provide not only education, lifestyle shops and transport efficiency. You will find yourself only a short driving distance away from easy access points for The Rototuna Shops & The Base Te Awa. Geo technical report is available. Call me on 027 309 5071 for a personal viewing or more information on this section.

Land area

502 m<sup>2</sup>