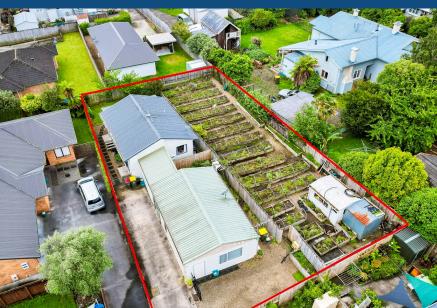

## I29A Boundary Road, Claudelands

This property has to be the pick of the bunch offering location, excellent returns, affordability and potential for future development. Situated so close to all amenities and the CBD, these modernised 2x two-bedroom townhouses return a healthy \$940 per week with great tenants already in place. Very low maintenance with updated interiors and healthy homes certificates on a freehold 746m2 section. The extra bonus is the hidden market garden which could be used for a variety of things with possibilities to develop further. Only a stroll to all the Five Cross Road amenities and easy access to the city and Wairere Drive with Claudelands reserve across the road. Health reasons demand a sale so don't miss out on this prime real estate investment. Viewing by appointment only, give myself or the team a call to book a visit. Property files available on www. terryryan. co. nz