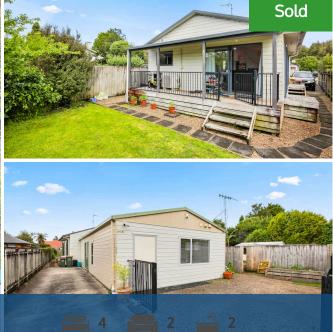

## I29A Boundary Road, Claudelands

This property has to be the pick of the bunch offering location, excellent returns, affordability and potential for future development. Situated so close to all amenities and the CBD, these modernised 2x two-bedroom townhouses return a healthy \$940 per week with great tenants already in place. Very low maintenance with updated interiors and healthy homes certificates on a freehold 746m2 section. The extra bonus is the hidden market garden which could be used for a variety of things with possibilities to develop further. Only a stroll to all the Five Cross Road amenities and easy access to the city and Wairere Drive with Claudelands reserve across the road. Health reasons demand a sale so don't miss out on this prime real estate investment. Viewing by appointment only, give myself or the team a call to book a visit. Property files available on www. terryryan. co. nz