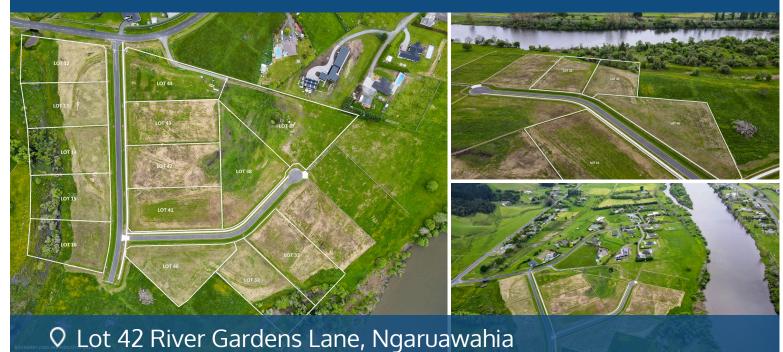

## Your home is worth more with Lugton's

Located approximately 15 minutes to Te Rapa commercial area and 10 minutes to Huntly, these 16 lifestyle sections have views of the Hakarimatas with some sections bordering the Waikato River and some with wetland plantings. •Prices range from \$490,000 to \$620,000

- •Sizes range from 4729m2 to 9352m2
- •Power and fibre located at section boundaries
- •Titles issued
- Post and rail fencing
- •Building covenants apply

For further information please contact Craig Reid 021 945 549 or email river@lugtons. co. nz