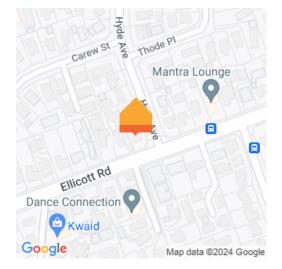

## O 1 Hyde Avenue, Nawton

Welcome to 1 Hyde Avenue... you will have noticed this home, as its been there sitting pretty on the hill for 46 years. With 3 bedrooms, separate lounge/dining/kitchen - it's a lovely family home. It enjoys a load of sunshine, good neighbours and has an outlook to keep you company. COPY AND PASTE THIS LINK FOR THE PROPERTY FOLDER: https://drive.google.com/drive/folders/12SVv\_3PLGCNkAoly0vcNpXSvqY3Ft5f\_?usp=sharing

The car has the option of a garage, or carport. Within walking distance to Fraser High, Nawton Shopping Mall, The Orbitor Bus service, parks, the Doctor, Sugar Bowl Grandview, and quick to The Base. Now the children have all grown up, its time to move onto new ventures, and the family would like to see offers for Deadline Treaty by 4pm on Tuesday 11th May 2021. This may be a great opportunity for a rental (the insulation has been replaced top and bottom), or your first home in a good area. With the ability for quick heating and cooling (heat pump), or a snuggly log fire - you choose. With a few decorating ideas, you'll have this sweetie pulled into the millennium in no time. Deadline 4pm Tuesday 11th May - make sure you don't delay. Call Lisa Sigley to view today 021722281. www. lisasigley. com