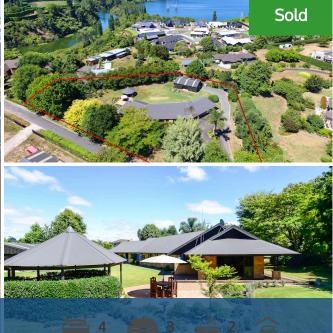

## ○ 348 Lake View Drive, Karapiro

This stunning home is set on a parklike, sun-drenched 3854 sqm section with mature gardens and an excellent outdoor living area, easily accessed via French doors from the kitchen/family room. Offering 4 double bedrooms, ensuite and walk in wardrobe, open plan dining, kitchen and family room, separate lounge and a large studio/rumpus room at the other end. If you work from home or collect cars, boats or what have you, there's a modern, spacious 96sqm high stud shed with fantastic access and light, discretely located at the rear of the property. Pop down to the lake for skiing, rowing or just coffee or your Sunday morning brunch. Beautifully presented and ready for the next family to enjoy. Motivated vendors. LIM report available. Call Peter today to arrange viewing or attend one of my open homes.