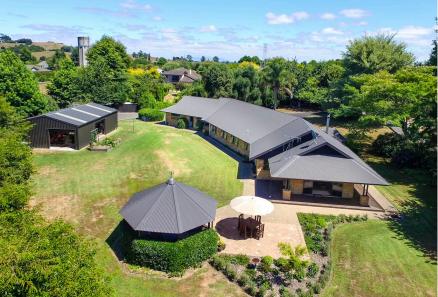

## ○ 348 Lake View Drive, Karapiro

This stunning home is set on a parklike, sun-drenched 3854 sqm section with mature gardens and an excellent outdoor living area, easily accessed via French doors from the kitchen/family room. Offering 4 double bedrooms, ensuite and walk in wardrobe, open plan dining, kitchen and family room, separate lounge and a large studio/rumpus room at the other end. If you work from home or collect cars, boats or what have you, there's a modern, spacious 96sqm high stud shed with fantastic access and light, discretely located at the rear of the property. Pop down to the lake for skiing, rowing or just coffee or your Sunday morning brunch. Beautifully presented and ready for the next family to enjoy. Motivated vendors. LIM report available. Call Peter today to arrange viewing or attend one of my open homes.