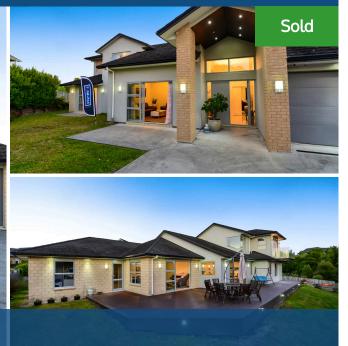

## ♀ 8 Trent Lane, Flagstaff

Innovatively designed and formatted with the larger/blended family in mind where 300+ squares of on-trend living and lively indoor/outdoor entertaining present to perfection on a quiet and private gully section. From the imposing, soaring front entrance to the sunny rear deck every aspect of this stunning home is sure to impress with plenty of room for family and overnight guests. Designer kitchen groups around a central island sited for sociability while formal or casual hospitality excels through multi-space dining and lounging areas culminating on a massive sunny deck. Flexibly formatted featuring five bedrooms (2 up / 3 down), master with walk-in, balcony boasting gully views and three tiled bathrooms (2 up / 1 down) with separate showers and spa/soak tubs. Set on a 985sgm fenced, freehold end-of cul de sac section completed with level, quickcare lawns and gardens, three-car garaging with spacious separate laundry inzone for Te Ao Marama School. Built in 2013 by Fantasy Homes and still retaining the hallmarks of when it was new positioned among some of North Hamilton's most impressive blue-ribbon properties. Generously dimensioned warranting immediate attention - call Team Jack on 0800TMJACK (865 225) for details. For an information pack copy and paste the below link on your web browser:-