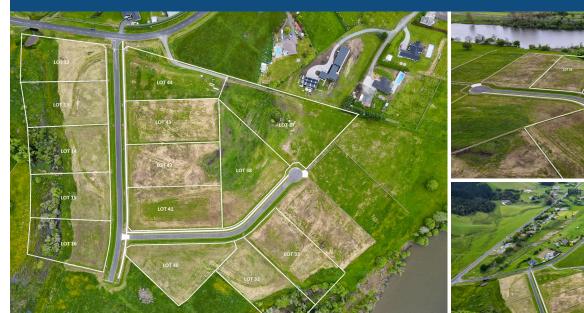

## O Lot 32 River Gardens Lane, Ngaruawahia

Located approximately 15 minutes to Te Rapa commercial area and 10 minutes to Huntly, these 16 lifestyle sections have views of the Hakarimatas with some sections bordering the Waikato River and some with wetland plantings. •Prices range from \$490,000 to \$620,000

- •Sizes range from 4729m2 to 9352m2
- •Power and fibre located at section boundaries
- •Titles issued
- Post and rail fencing
- •Building covenants apply

For further information please contact Craig Reid 021 945 549 or email river@lugtons. co. nz