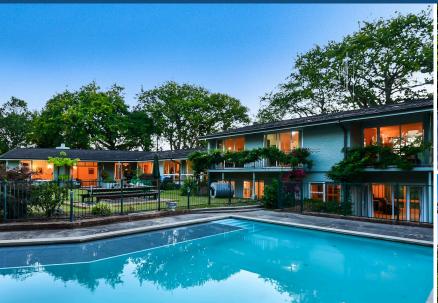

## ○ 677 River Road, Chartwell

Advantaged by elevation in a prestigious blue-ribbon River Rd location comes a rare chance to own one of Hamilton's most iconic homes where over 450 squares reposes on a sanctuary-like section abundant in trees and birdlife. Commissioned by illustrious aviator Ossie James and designed by local architects Aubrey and Mary de Lisle, the triple split-level residence perfectly captures the essence of the freedom-loving swinging 60s. Formal lounge in the middle-tier was modelled on a classic Georgian drawing room with an ornate open fire and sculpted architraves with retractable stereo speakers in cabinets. A floor-to-ceiling picture window frames leafy green plantings while stackers connect to a patio and sprawling north-facing lawns. Formerly the premises of a legal firm, a multi-purpose room by the entrance lends well for use as an office or 6th bedroom perfect for the home-based professional. Classy chef's kitchen with butler's pantry looks over a Corian central island into combination dining/casual lounge flanked by choices of an east-facing patio for morning sun or west-facing deck for afternoon sun and sensational river views. Ideal for extended family situations featuring a 3rd downstairs lounge complete with a closable wet-bar, bedroom and bathroom and personal patio pointing to possibilities for semi self-contained accommodation. Two of the four top-tier bedrooms open to a balcony serviced by a main bathroom with jetted soak tub while an over-dimensional master features ensuite with Jack & Jill basins, walk-in robe and a private Juliette balcony overlooking the pool and gardens. Multizoned patios and alfresco living areas spill onto level lawns incorporating a family sized, in-ground pool, ponds and gardens. Set on a 5,345 sqm freehold section easily making it one of the largest single-title inner-urban properties with the seclusion and tranquillity of a country estate. Viewing by private appointment . Info pack link: https://www. propertyfiles.