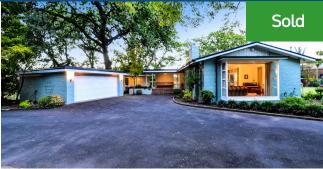

## ○ 677 River Road, Chartwell

Advantaged by elevation in a prestigious blue-ribbon River Rd location comes a rare chance to own one of Hamilton's most iconic homes where over 450 squares reposes on a sanctuary-like section abundant in trees and birdlife. Commissioned by illustrious aviator Ossie James and designed by local architects Aubrey and Mary de Lisle, the triple split-level residence perfectly captures the essence of the freedom-loving swinging 60s. Formal lounge in the middle-tier was modelled on a classic Georgian drawing room with an ornate open fire and sculpted architraves with retractable stereo speakers in cabinets. A floor-to-ceiling picture window frames leafy green plantings while stackers connect to a patio and sprawling north-facing lawns. Formerly the premises of a legal firm, a multi-purpose room by the entrance lends well for use as an office or 6th bedroom perfect for the home-based professional. Classy chef's kitchen with butler's pantry looks over a Corian central island into combination dining/casual lounge flanked by choices of an east-facing patio for morning sun or west-facing deck for afternoon sun and sensational river views. Ideal for extended family situations featuring a 3rd downstairs lounge complete with a closable wet-bar, bedroom and bathroom and personal patio pointing to possibilities for semi self-contained accommodation. Two of the four top-tier bedrooms open to a balcony serviced by a main bathroom with jetted soak tub while an over-dimensional master features ensuite with Jack & Jill basins, walk-in robe and a private Juliette balcony overlooking the pool and gardens. Multizoned patios and alfresco living areas spill onto level lawns incorporating a family sized, in-ground pool, ponds and gardens. Set on a 5,345 sqm freehold section easily making it one of the largest single-title inner-urban properties with the seclusion and tranquillity of a country estate. Viewing by private appointment . Info pack link: https://www. propertyfiles.