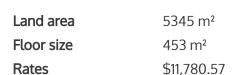

## ○ 677 River Road, Chartwell

Advantaged by elevation in a prestigious blue-ribbon River Rd location comes a rare chance to own one of Hamilton's most iconic homes where over 450 squares reposes on a sanctuary-like section abundant in trees and birdlife. Commissioned by illustrious aviator Ossie James and designed by local architects Aubrey and Mary de Lisle, the triple split-level residence perfectly captures the essence of the freedom-loving swinging 60s. Formal lounge in the middle-tier was modelled on a classic Georgian drawing room with an ornate open fire and sculpted architraves with retractable stereo speakers in cabinets. A floor-to-ceiling picture window frames leafy green plantings while stackers connect to a patio and sprawling north-facing lawns. Formerly the premises of a legal firm, a multi-purpose room by the entrance lends well for use as an office or 6th bedroom perfect for the home-based professional. Classy chef's kitchen with butler's pantry looks over a Corian central island into combination dining/casual lounge flanked by choices of an east-facing patio for morning sun or west-facing deck for afternoon sun and sensational river views. Ideal for extended family situations featuring a 3rd downstairs lounge complete with a closable wet-bar, bedroom and bathroom and personal patio pointing to possibilities for semi self-contained accommodation. Two of the four top-tier bedrooms open to a balcony serviced by a main bathroom with jetted soak tub while an over-dimensional master features ensuite with Jack & Jill basins, walk-in robe and a private Juliette balcony overlooking the pool and gardens. Multizoned patios and alfresco living areas spill onto level lawns incorporating a family sized, in-ground pool, ponds and gardens. Set on a 5,345 sqm freehold section easily making it one of the largest single-title inner-urban properties with the seclusion and tranquillity of a country estate. Viewing by private appointment . Info pack link: https://www. propertyfiles.